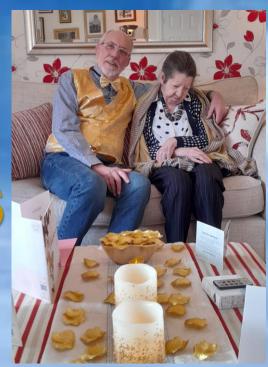

Someone who cares (unpaid) for family or friends who have a disability, illness or who needs support in later life:

Washing them. And their laundry. And their dishes. And keeping appointments. And records. And tempers. And giving medicine. And time. And hugs.

And filling forms. And filling fridges. And filling silences. And dealing with doctors.

And nurses. And pharmacists. And social workers. And benefits agencies.

And care workers. And family. And friends. And a lack of sleep.

And patience – a lot of patience.

UNITED AGAINST DEMENTIA

An Alzheimer's Society Initiative Find out more at... dementiafriends orduk