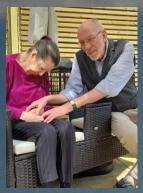

Someone who cares (unpaid) for family or friends who have a disability, illness or who needs support in later life:

Washing them. And their laundry. And their dishes. And keeping appointments. And records. And tempers. And giving medicine. And time. And hugs.

And filling forms. And filling fridges. And filling silences. And dealing with doctors.

And nurses. And pharmacists. And social workers. And benefits agencies.

And care workers. And family. And friends. And a lack of sleep.

And patience – a lot of patience.

UNITED AGAINST DEMENTIA

An Alzheimer's Society Initiative Find out more at... dementiafriends orduk